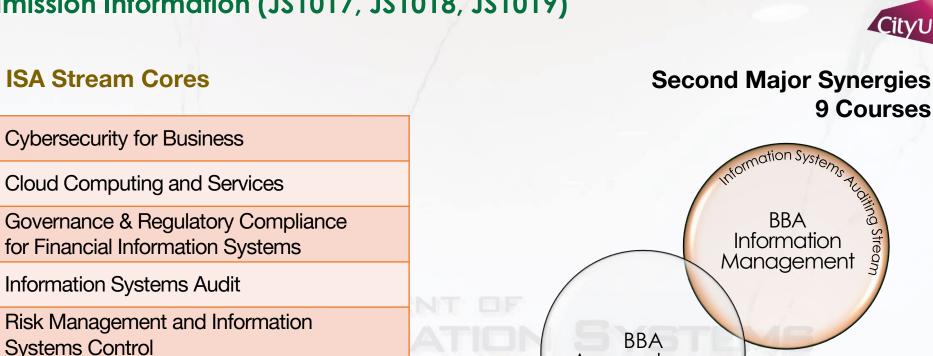

### Information Systems Auditing ISA Stream

Department of nformation Systems

Department of Information Systems 香港城市大學 City University of Hong Kong

| IS2502 | Social Media and Social Networks                          |
|--------|-----------------------------------------------------------|
| IS2505 | E-Business                                                |
| IS4246 | Digital Marketing and Customer<br>Relationship Management |
| IS4340 | Search Engine Optimization                                |
| IS4538 | O2O Services                                              |

## BI Stream

**IS3501** 

**IS4133** 

**IS4435** 

**IS4537** 

**IS4543** 

Accountancy

I have received more internship support and more career choices. ISA courses are also helpful for CISA certification.