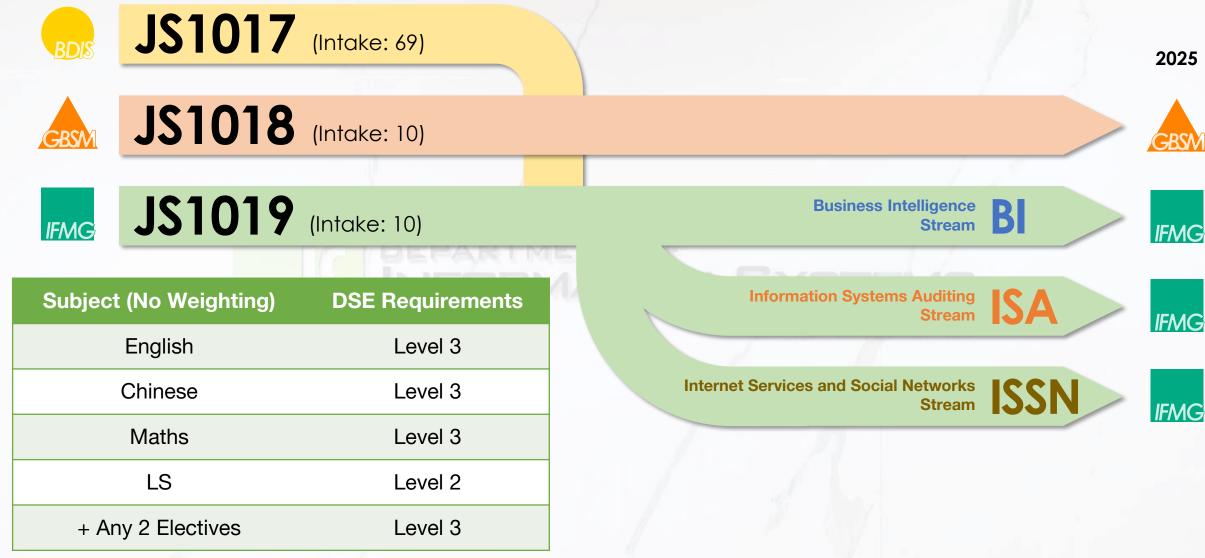

### **Our JUPAS Programmes**

### **JUPAS 2021 Roadmap**

Department of nformation Systems

### Global Business Systems Management 環球商業系統管理 Ing理學士

#JS1018 Direct Intake #JS1017 Indirect Intake

### BBA **Information Management** 資訊管理 工商管理學士

#JS1019 Direct Intake #JS1017 Indirect Intake

What is **IFMG**?

Department of Information Systems

BI Stream Cores

| IS3100 | Techniques for Big Data                 |
|--------|-----------------------------------------|
| IS3240 | Advanced Business Programming in Python |
| IS4335 | Data Visualization                      |
| IS4834 | Business Intelligence and Analytics     |
| IS4861 | Machine Learning for Business           |