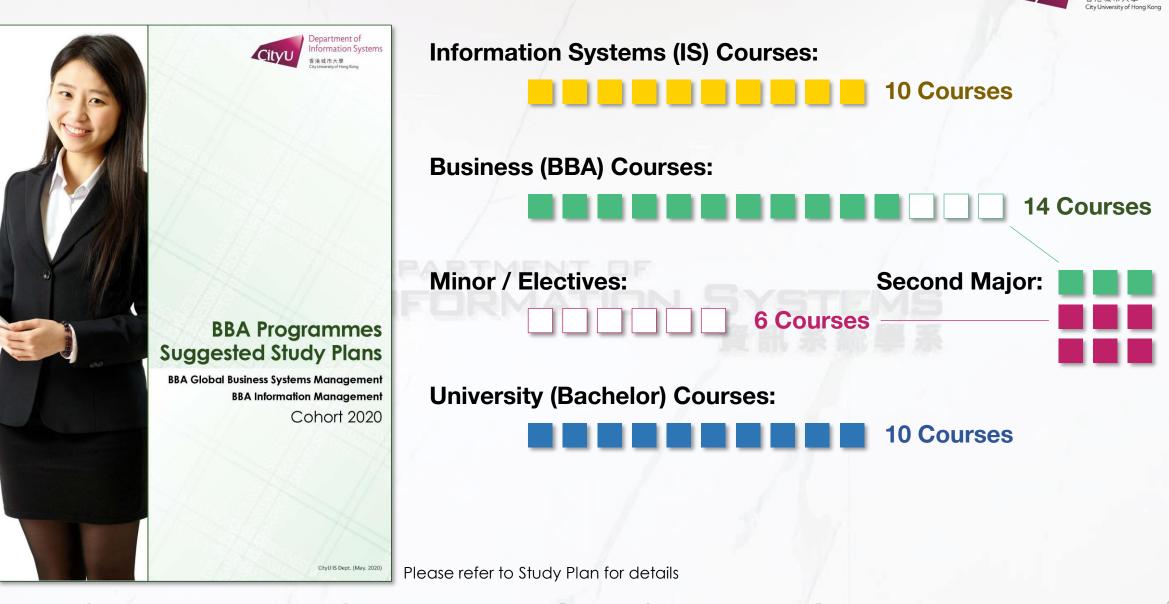

### **BBA Curriculum Structure (40 Courses)**

香港城市大學 City University of Hong Kong

### **Curriculum Summary**

香港城市大學 City University of Hong Kong