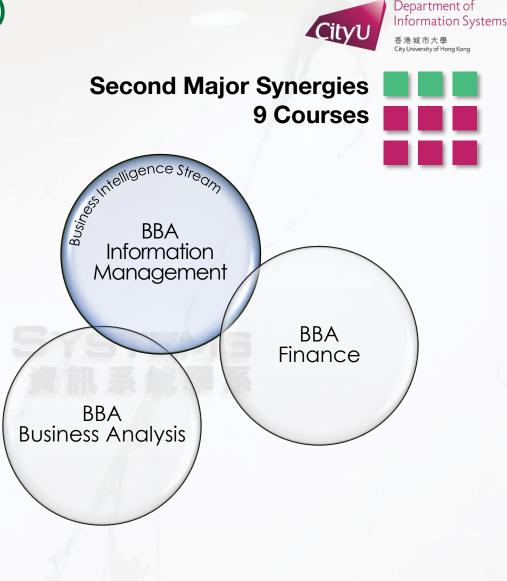

### BBA **Information Management** 資訊管理 工商管理學士

#JS1019 Direct Intake #JS1017 Indirect Intake

What is **IFMG**?

Department of Information Systems

BI Stream Cores

| IS3100 | Techniques for Big Data                 |
|--------|-----------------------------------------|
| IS3240 | Advanced Business Programming in Python |
| IS4335 | Data Visualization                      |
| IS4834 | Business Intelligence and Analytics     |
| IS4861 | Machine Learning for Business           |

Declaring IFMG as my second major is the best choice I made. I have a deeper understanding of Business Intelligence which is very important for a FinTech career.

> **Tina NG** BBA Finance & Information Management Cohort 2018