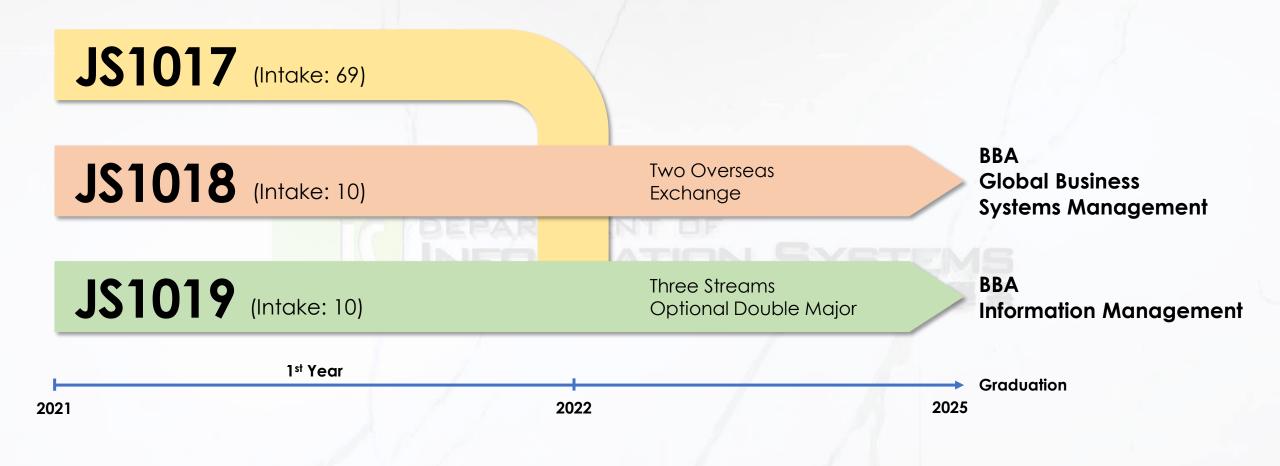

### **JUPAS 2021 Roadmap**

Department of nformation Systems

### BBA

### Global Business Systems Management 環球商業系統管理 Ing理學士

#JS1018 Direct Intake #JS1017 Indirect Intake

### BBA **Information Management** 資訊管理 工商管理學士

#JS1019 Direct Intake #JS1017 Indirect Intake

What is **IFMG**?

Department of Information Systems

BI Stream Cores

| IS3100 | Techniques for Big Data                 |
|--------|-----------------------------------------|
| IS3240 | Advanced Business Programming in Python |
| IS4335 | Data Visualization                      |
| IS4834 | Business Intelligence and Analytics     |
| IS4861 | Machine Learning for Business           |