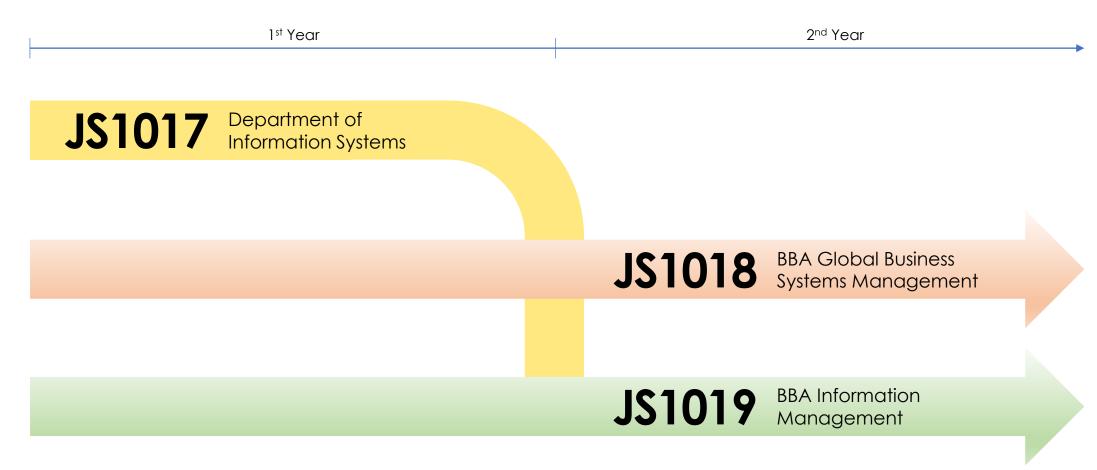

## Department of Information Systems

options: BBA Global Business Systems Management BBA Information Management

資訊系統學系

JS1017

#### BBA BDIS Admission Overview (JUPAS 2020)

• Choose a major (i.e. JS1018 or JS1019) after 1st year