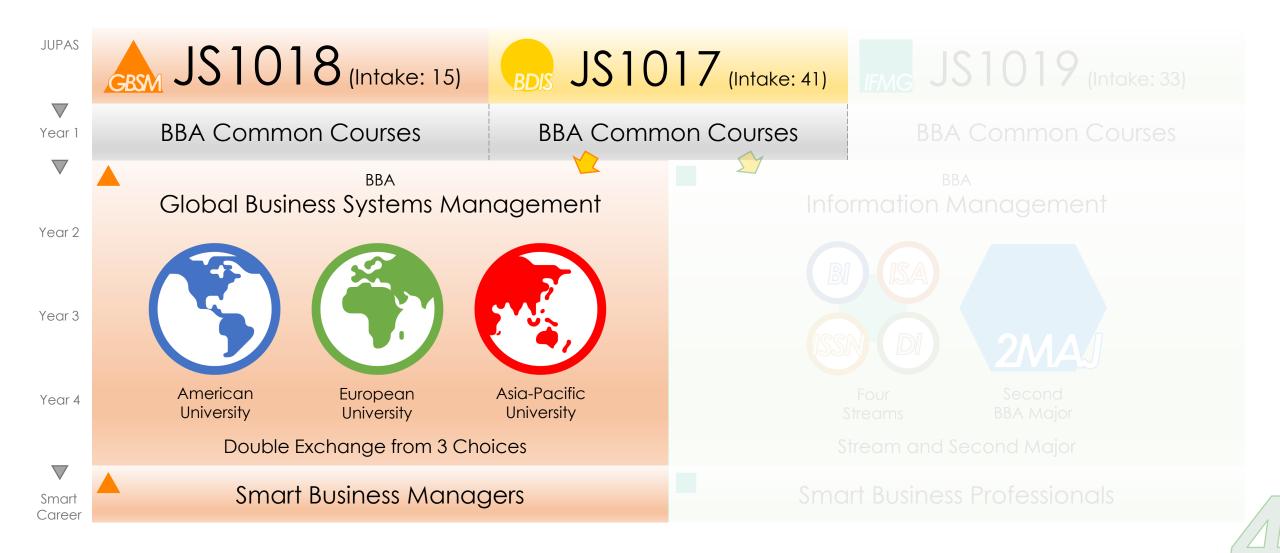

## **BBA Global Business Systems Management**

環球商業系統管理

工商管理學士

Direct Intake JS1018
Indirect Intake JS1017

BBA GBSM ADMISSION INFORMATION (JUPAS 2020)

## BBA GBSM Admission Overview (JUPAS 2020)

#### One Year Overseas Double Exchange

Two Semesters Double Exchange

#### Two Universities from Three Areas

\* Collaboration universities in no specific order and selected list only, subject to availability and specific requirements

#### BBA GBSM Smart Career

<u>Interview</u> Early-June

JS1018 (Intake: 15)

JS1017 (Intake: 41)