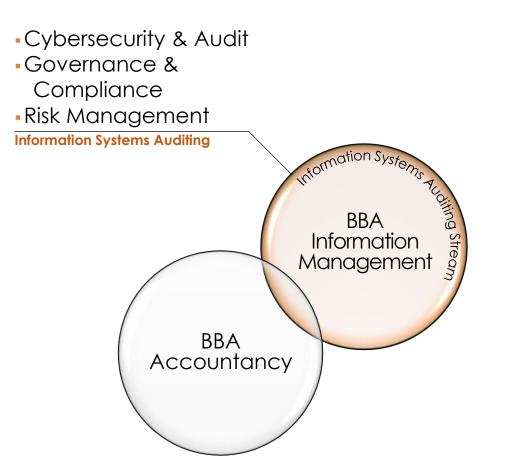

#### BBA Information Management and Accountancy

Information Systems Auditing

#### Information Systems Auditing Stream

- Cybersecurity for Business
  IS3501
- Information Systems Audit IS4537
- Risk Management and Information Systems Control IS4543

Double Major Option: BBA Information Management and Accounting