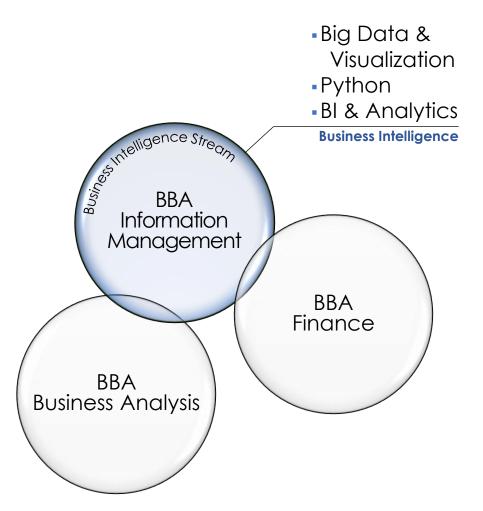

## **BBA IFMG BI Course Highlights**

#### **Business Intelligence Stream**

- Techniques for Big Data IS3100
- Data Visualization IS4335
- Business Intelligence and Analytics IS4834

Double Major Option: BBA Information Management and Finance, or BBA Information Management and Business Analysis