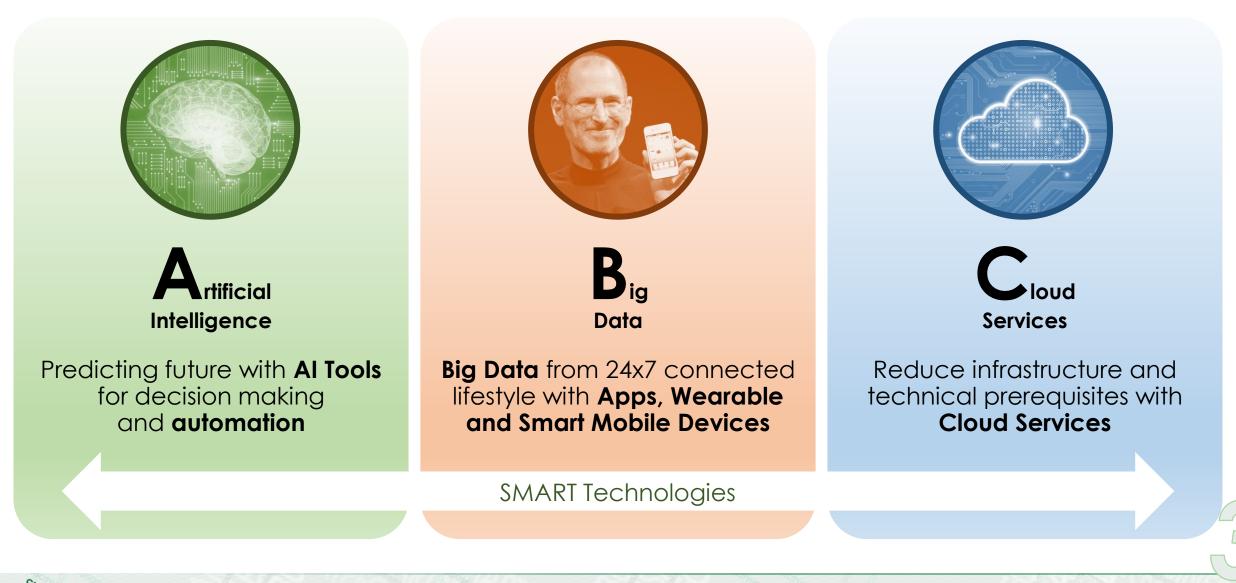

Department of Information Systems 香港城市大學 City University of Hong Kong

## BBA Information Management 資訊管理 工商管理學士

Direct Intake JS1019 Indirect Intake JS1017

BBA IFMG ADMISSION INFORMATION (JUPAS 2020)

### What is Information Management (IFMG)?



### **Smart Business Professionals**



JS1019 BBA IFMG Admission Department of Information Systems, CityU



Department of Information Systems 香港城市大學

## Building Blocks of Smart Business







## BBA IFMG Admission Overview (JUPAS 2020)





JS1019 BBA IFMG Admission Department of Information Systems, CityU



### **BBA IFMG Double Major Flexibilities**

#### BBA Information Management and Accountancy

Information Systems Auditing

#### Accountancy

#### **Management Sciences**

#### BBA Information Management and Finance

Business Intelligence

#### **Economics & Finance**

### IFMG Marketing

 Business Intelligence
 BBA Information Management and Business Analysis

#### Internet Services and Social Networks BBA Information Management and Marketing

#### Double Major Synergies



JS1019 BBA IFMG Admission Department of Information Systems, CityU



Department of Information Systems 香港城市大學 City University of Hong Kong

## **BBA IFMG BI Course Highlights**

#### **Business