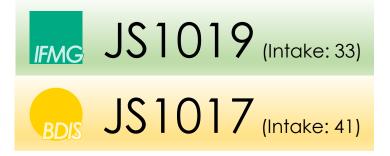

## BBA Information Management 資訊管理 工商管理學士

Direct Intake JS1019 Indirect Intake JS1017

BBA IFMG ADMISSION INFORMATION (JUPAS 2020)

## BBA IFMG Admission Overview (JUPAS 2020)

JS1019 BBA IFMG Admission Department of Information Systems, CityU

### **BBA IFMG Admission Requirements**

| Subject (No Weighting) | DSE Requirements |
|------------------------|------------------|
| English                | Level 3          |
| Chinese                | Level 3          |
| Maths                  | Level 3          |
| LS                     | Level 2          |
| + Any 2 Electives      | Level 3          |