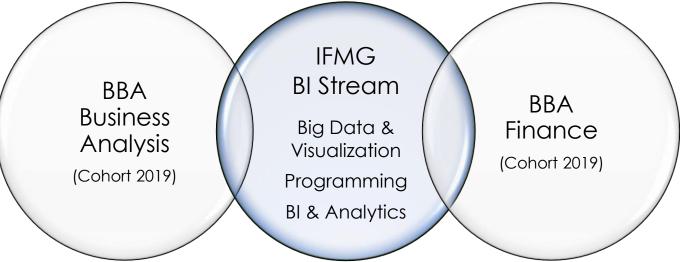

BI Stream for BBA Business Analysis (BANL) BBA Finance (FIN)

### **IFMG-BI Stream Cores**

1S2240 Python Programming for Business

1S3100 Techniques for Big Data

1S4335 Data Visualization

1S4834 Business Intelligence and Analytics

### Required Elective\*

for Business Analysis First Major (BANL-IFMG-BI)

MS3111 Quantitative Business Analysis with VBA

for Finance First Major (FIN-IFMG-BI)

EF4313 Corporate Finance

Declaring IFMG as my second major is the best choice I made. I have a deeper understanding of Business Intelligence which is very important for a FinTech career.