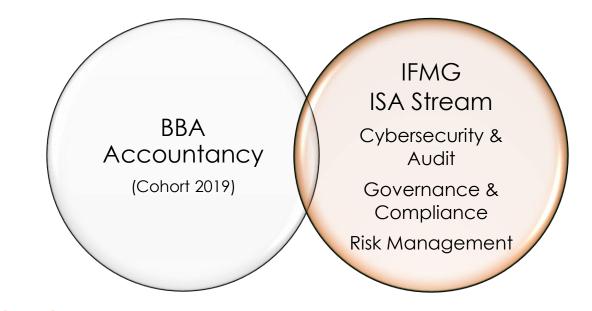

# **Information Systems Auditing**

ISA Stream for BBA Accountancy (AC)

### **IFMG-ISA Stream Cores**

1S3501 Cybersecurity for Business

1S4435 Governance & Regulatory Compliance

for Financial Information Systems

1S4537 Information Systems Audit

1S4543 Risk Management and Information

Systems Control